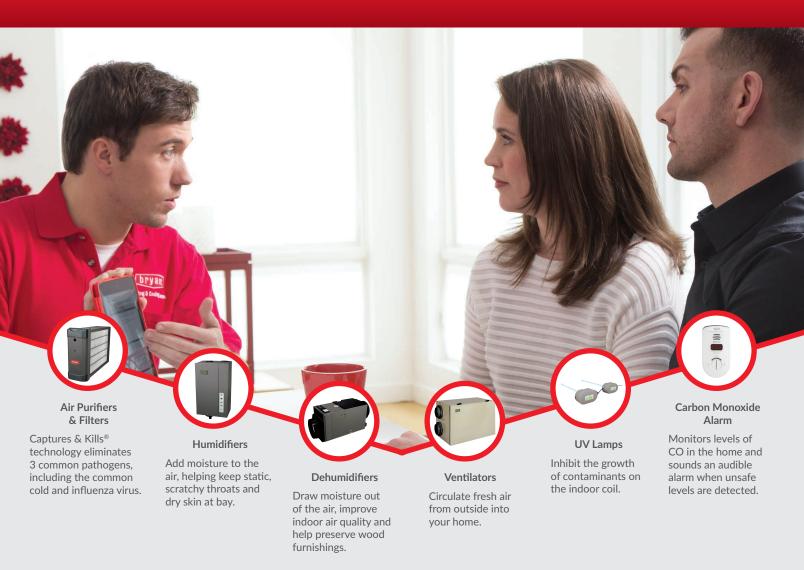

# **Indoor Air Quality**

The air inside your home can be five times dirtier than the air outside.\*\* Dry heated air, sticky summer humidity, and stale air from today's "tighter" more insulated homes all contribute to your indoor environment. Ask your dealer about Cor™ indoor air quality products and a 30-minute air analysis to learn more about the quality of the air in your home.

# **Controls**

Bryant offers a range of solutions for managing your system. Whether you're looking for Wi-Fi® thermostats with energy reporting for the ultimate in connected control, advanced communicating controls, optional zoning management or more basic thermostats—you'll have the system control you want.