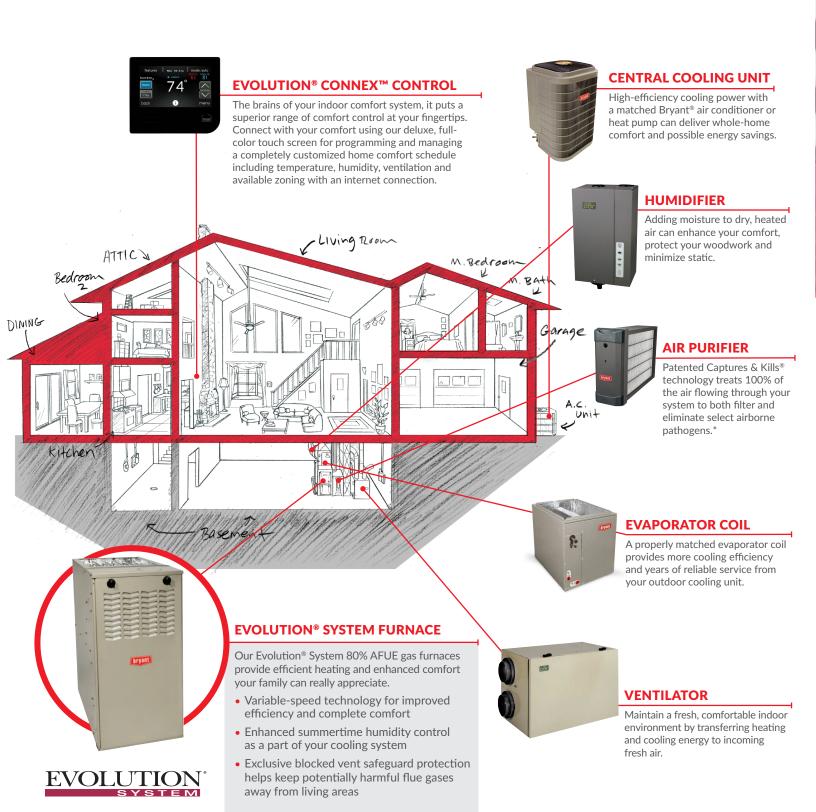

# The Evolution® System Story

With a state-of-the-art communication system at its core, the Evolution® system is capable of delivering total home comfort all year long. The Evolution system gives you more control over temperature, humidity, indoor air quality, fan speed, and ventilation. When paired with the Evolution Connex™ Control, this smart communicating system can alert you when the equipment has experienced a fault code and needs to be serviced. Enjoy superior comfort and performance with the Evolution system from Bryant.

# **Indoor Air Quality**

The air inside your home can be five times dirtier than the air outside.\*\* Dry heated air, sticky summer humidity, and stale air from today's "tighter" more insulated homes all contribute to your indoor environment. Ask your dealer about Cor™ indoor air quality products and a 30-minute air analysis to learn more about the quality of the air in your home.

# **Controls**

Bryant offers a range of solutions for managing your system. Whether you're looking for Wi-Fi® thermostats with energy reporting for the ultimate in connected control, advanced communicating controls, optional zoning management or more basic thermostats—you'll have the system control you want.

#### Evolution® Connex™ Control

To gain every benefit from your new Evolution® system gas furnace, be sure to install an Evolution® Connex™ Control. It puts comfort control at your fingertips. Capable of managing a complete home comfort system including temperature, humidity, ventilation and optional zoning, it is also the brains behind Bryant's highest efficiency Evolution products. Its user-friendly, touch screen design is packed with intelligent, energy management features.

## **Customized Comfort On Three Different Levels**

There is a Bryant gas furnace for nearly any heating need or budget. Your Bryant dealer can help you decide which is right for you. For exceptional comfort and performance, our Evolution System 80% AFUE furnaces really deliver.