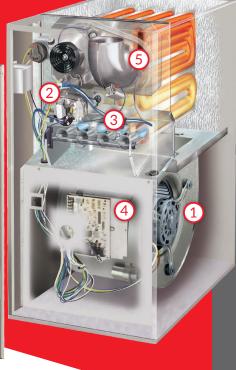

# **Home Comfort Components**

AFUE (Annual Fuel Utilization Efficiency) is a measure of how efficiently your furnace converts the energy from fuel into heat.

**MODEL 880T** 

- 1 EFFICIENT, NEARLY CONTINUOUS COMFORT Direct-drive variable-speed blower motor operates at constant airflow to deliver efficient, nearly continuous comfort and improved humidity control during cooling operation.
- With our two-stage gas valve, you'll enjoy low-stage heating under normal conditions and higher heating stages for extreme winter conditions. It means consistent temperature control with minimal "swings" in comfort.
- 3 **RELIABILITY**Count on the Bryant® Perfect Light™ igniter to reliably bring the heat when you need it.
- 4 INTELLIGENT OPERATION
  You could say we control our own destiny, because we design both the furnace and the control board. Adaptive intelligence, Fan On Plus™ adjustable constant fan function, and SmartEvap™ moisture control technology are a few of the functions that set Bryant apart.
- 5 **ECONOMICAL, LOW-NOISE OPERATION**Low-stage operation means less blower noise and less noise from air turbulence in the ductwork. Reductions in burner noise, inducer noise and fan noise also contribute to the reduced sound levels.