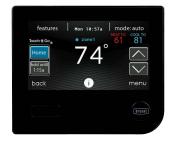

#### Evolution® Connex™ Control

To gain every benefit from your new Evolution® system gas furnace, be sure to install an Evolution® Connex™ Control. It puts comfort control at your fingertips. Capable of managing a complete home comfort system including temperature, humidity, ventilation and optional zoning, it is also the brains behind Bryant's highest efficiency Evolution products. Its user-friendly, touch screen design is packed with intelligent, energy management features.

#### Evolution® Connex™ Control

Our most capable and complete comfort control with full-color touch screen and available wireless access to temperature. humidity, ventilation and more