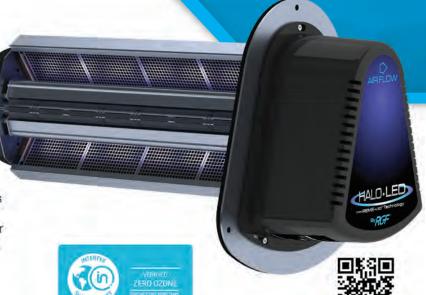

## HALO.LED

Approved for sale in California

The all new HALO-LED™ is the industry's first LED in-duct, whole home air purification system that is both mercury free and zero ozone compliant. The HALO-LED™ proactively treats every cubic inch of air conditioned space, thereby reducing airborne and surface contaminants and pollutants. By combining REME-LED™ UV technology along with RGF's proven PHI-CELL® and REME® technologies, the HALO-LED™ provides revolutionary indoor air purification.

### HALO-LED™ Whole Home Air Purification System

Notice to Installer: This unit must be wired in series with the blower to cycle on/off with the blower. This installation is required in order to be in compliance with new safety standards and to ensure maximum energy efficiency and LED module service life.

ITEM# **HVAC Blower Size** REPLACEMENT CELL ELECTRICAL DIMENSIONS SHIP WT.

0.7 Amps 17 Watts

PHIC-REME-LED

24 VAC/DC

11" probe / 6.5" x 7.5" plate

6 lbs.

\*Transformer included in box

EPA Registration No. 067400-FL-001